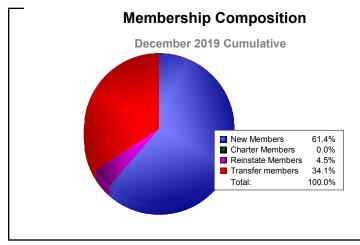

| Year      | New<br>Clubs | Dropped<br>Clubs | Gain/<br>Loss<br>Clubs | New<br>Members | Charter<br>Members | Reinstate<br>Members | Transfer<br>Members | Total<br>Member<br>Added | Total<br>Members<br>Dropped | Gain/<br>Loss<br>Members |
|-----------|--------------|------------------|------------------------|----------------|--------------------|----------------------|---------------------|--------------------------|-----------------------------|--------------------------|
| 2015-2016 | 1            | 0                | 1                      | 102            | 23                 | 8                    | 22                  | 155                      | -175                        | -20                      |
| 2016-2017 | 2            | 0                | 2                      | 77             | 49                 | 10                   | 15                  | 151                      | -156                        | -5                       |
| 2017-2018 | 0            | 0                | 0                      | 82             | 0                  | 5                    | 9                   | 96                       | -129                        | -33                      |
| 2018-2019 | 0            | 0                | 0                      | 75             | 1                  | 13                   | 7                   | 96                       | -143                        | -47                      |
| 2019-2020 | 0            | 0                | 0                      | 27             | 0                  | 2                    | 15                  | 44                       | -52                         | -8                       |
| Average   | 1            | 0                | 1                      | 73             | 15                 | 8                    | 14                  | 108                      | -131                        | -23                      |