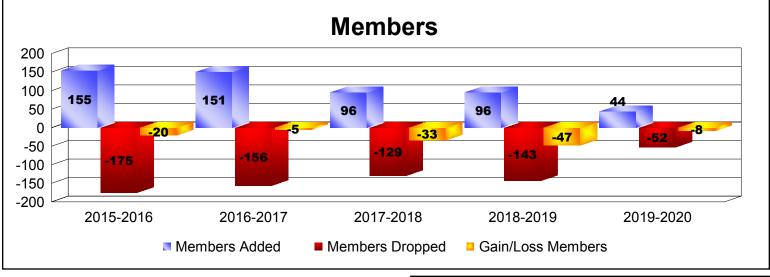

| Year      | New<br>Clubs | Dropped<br>Clubs | Gain/<br>Loss<br>Clubs | New<br>Members | Charter<br>Members | Reinstate<br>Members | Transfer<br>Members | Total<br>Member<br>Added | Total<br>Members<br>Dropped | Gain/<br>Loss<br>Members |
|-----------|--------------|------------------|------------------------|----------------|--------------------|----------------------|---------------------|--------------------------|-----------------------------|--------------------------|
| 2015-2016 | 1            | 0                | 1                      | 102            | 23                 | 8                    | 22                  | 155                      | -175                        | -20                      |
| 2016-2017 | 2            | 0                | 2                      | 77             | 49                 | 10                   | 15                  | 151                      | -156                        | -5                       |
| 2017-2018 | 0            | 0                | 0                      | 82             | 0                  | 5                    | 9                   | 96                       | -129                        | -33                      |
| 2018-2019 | 0            | 0                | 0                      | 75             | 1                  | 13                   | 7                   | 96                       | -143                        | -47                      |
| 2019-2020 | 0            | 0                | 0                      | 27             | 0                  | 2                    | 15                  | 44                       | -52                         | -8                       |
| Average   | 1            | 0                | 1                      | 73             | 15                 | 8                    | 14                  | 108                      | -131                        | -23                      |