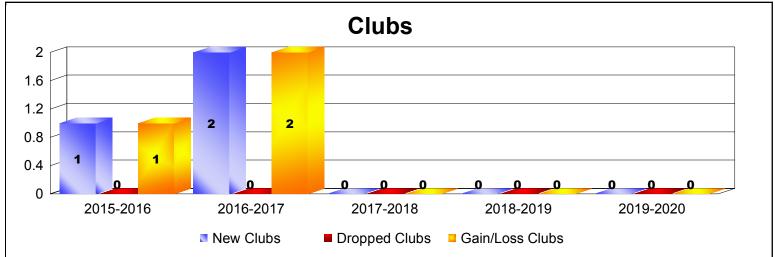

| Year      | New<br>Clubs | Dropped<br>Clubs | Gain/<br>Loss<br>Clubs | New<br>Members | Charter<br>Members | Reinstate<br>Members | Transfer<br>Members | Total<br>Member<br>Added | Total<br>Members<br>Dropped | Gain/<br>Loss<br>Members |
|-----------|--------------|------------------|------------------------|----------------|--------------------|----------------------|---------------------|--------------------------|-----------------------------|--------------------------|
| 2015-2016 | 1            | 0                | 1                      | 102            | 23                 | 8                    | 22                  | 155                      | -175                        | -20                      |
| 2016-2017 | 2            | 0                | 2                      | 77             | 49                 | 10                   | 15                  | 151                      | -156                        | -5                       |
| 2017-2018 | 0            | 0                | 0                      | 82             | 0                  | 5                    | 9                   | 96                       | -129                        | -33                      |
| 2018-2019 | 0            | 0                | 0                      | 75             | 1                  | 13                   | 7                   | 96                       | -143                        | -47                      |
| 2019-2020 | 0            | 0                | 0                      | 27             | 0                  | 2                    | 15                  | 44                       | -52                         | -8                       |
| Average   | 1            | 0                | 1                      | 73             | 15                 | 8                    | 14                  | 108                      | -131                        | -23                      |